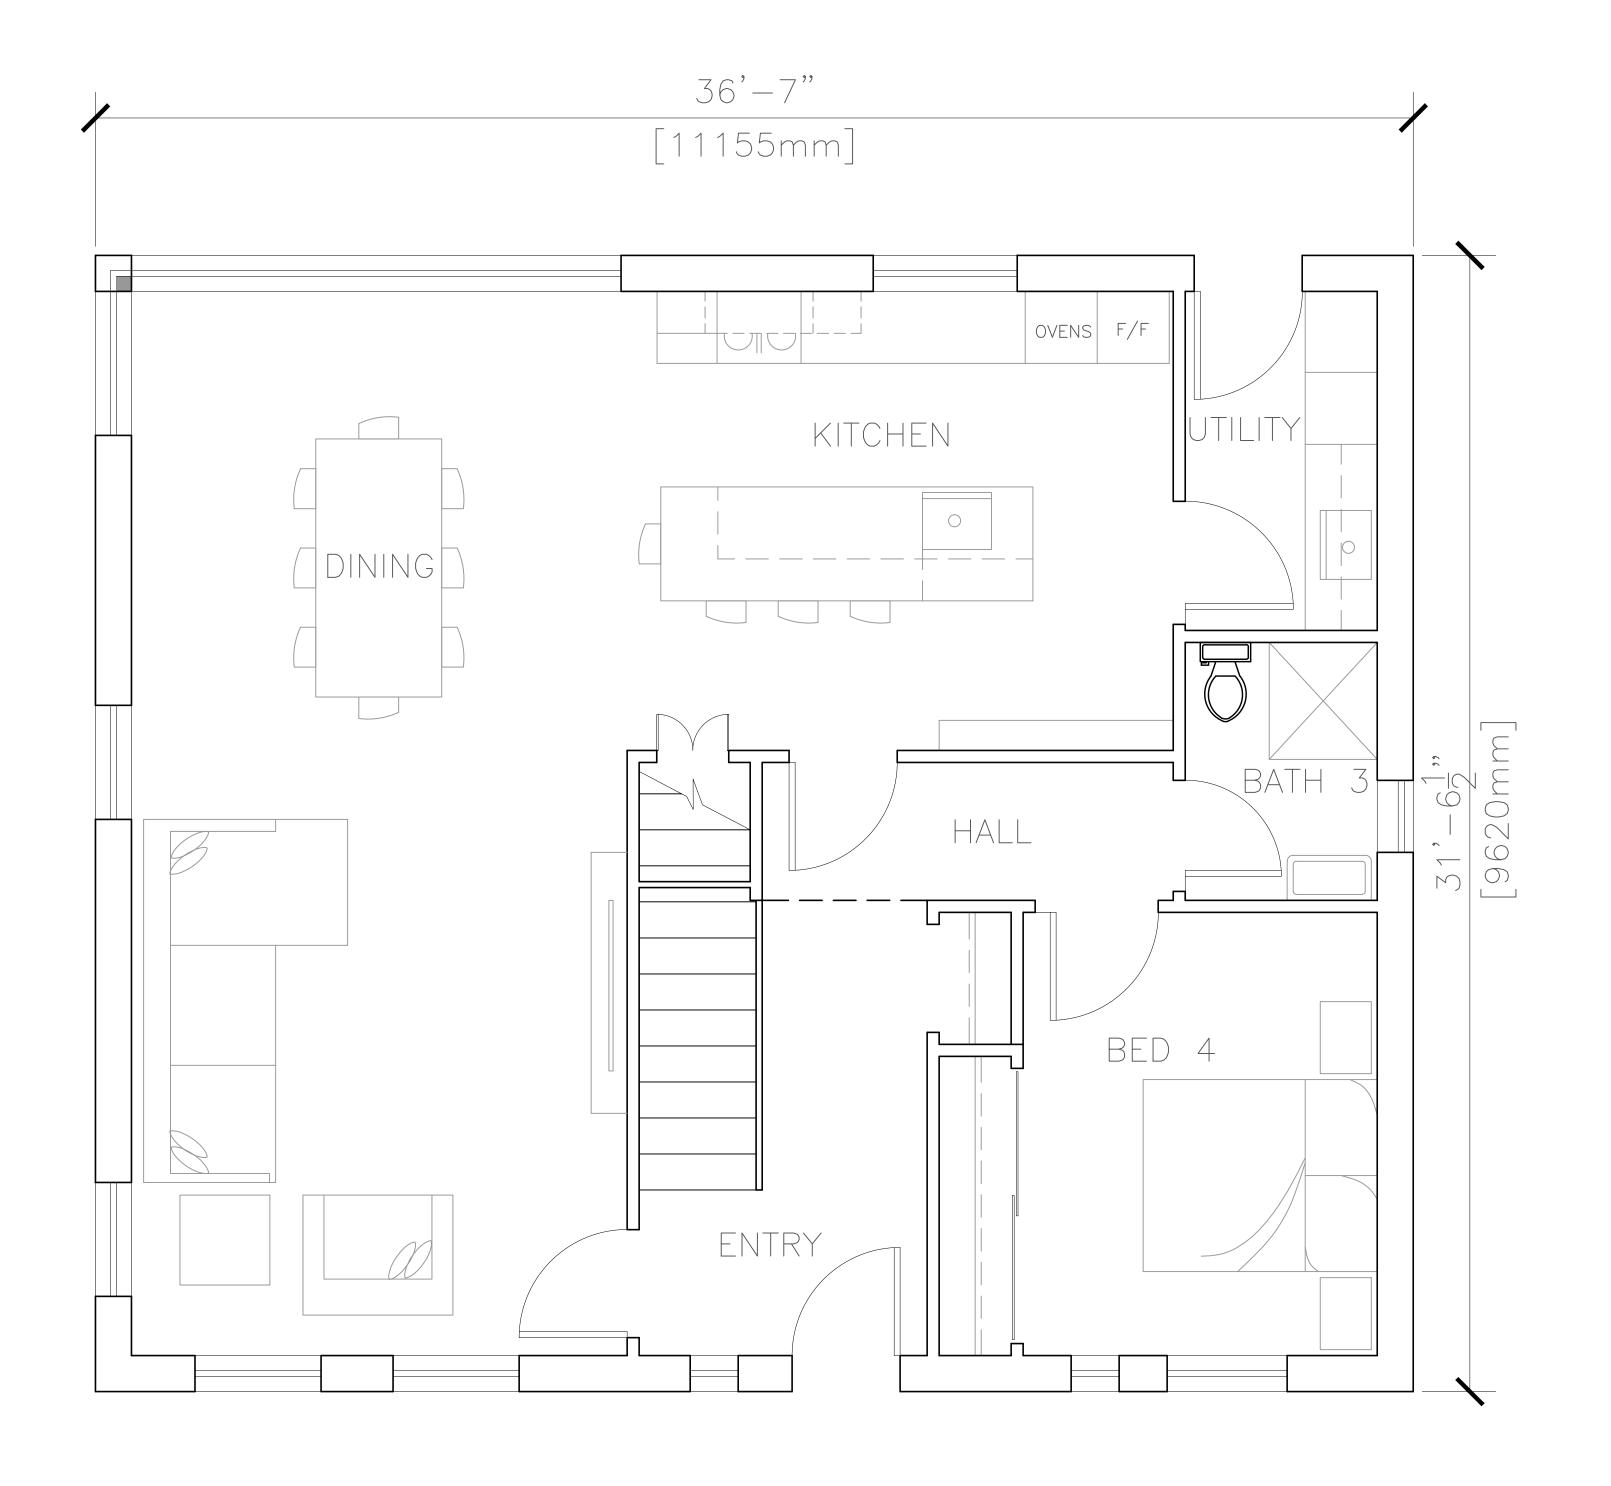

Monaghan House

Spring 2017

REVISIONS

PROJECT NUMBER

DRAWING TITLE

1ST FLOOR PLAN

SHEET NO.

SCALE 3/8"=1'-0"

DATE 03/18/2017