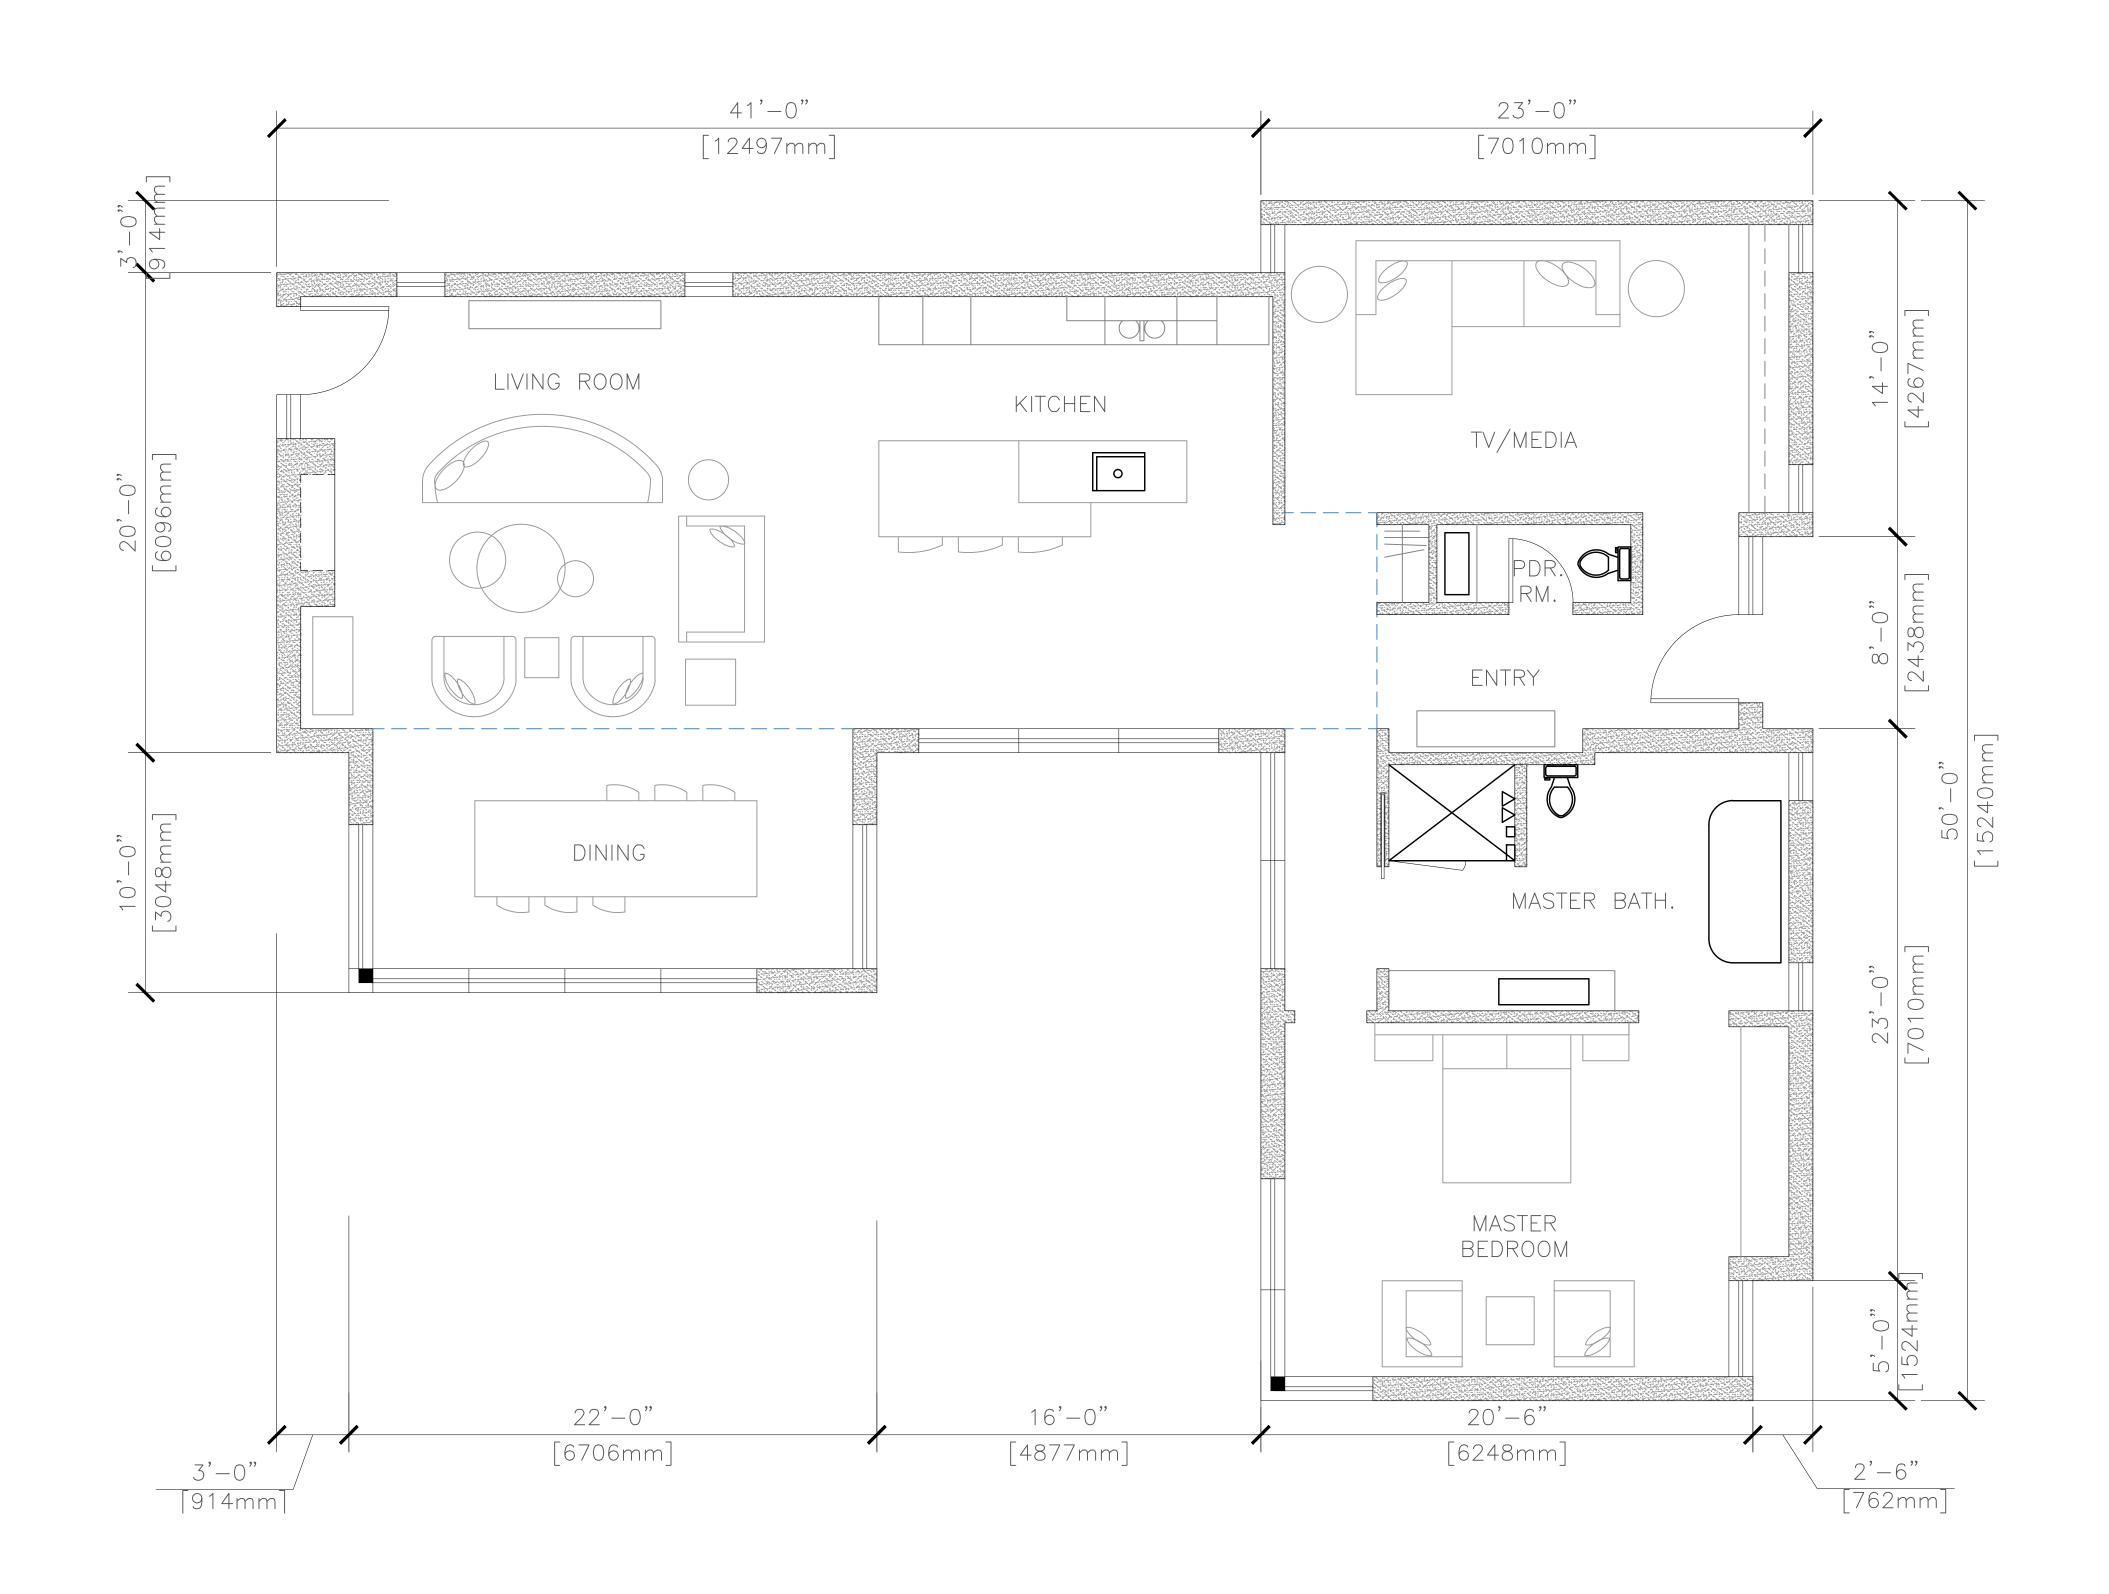

These Designs, Plans and Drawings are the exclusive Property of Innovative Timber Frame Homes Ltd. T/A Innovative Home Solutions and are protected by copyright under EU, UK and Irish copyright and other laws. They may not be reproduced, distributed, published, modified, used to create derivative works or transmitted in any form or by any means, including photocopying, or other electronic or mechanical methods, wholly or in part, without the prior written consent of Innovative Home Solutions.



Innovative Home Solutions 18 Seagahan Road Armagh, BT60 2BH

T: +44(0)28 3755 1482

E: info@innovativehomesolutions.co.uk W: www.innovativehomesolutions.co.uk

## CLIENT

The Innovative Home Solutions Showhouse

**PROJECT** 

Design & Build by Innovative Home Solutions Spring 2017

| EVISIONS |