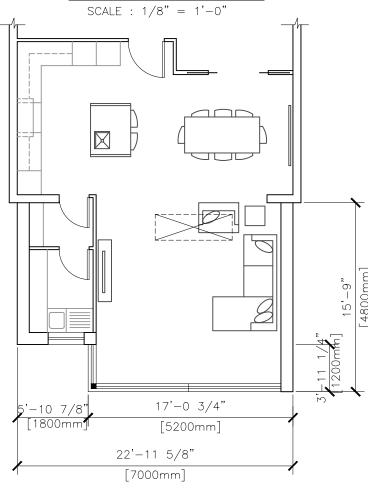

FLOOR PLAN SCALE : 1/8" = 1'-0"

## Copyright © 2016 Innovative Timber Frame Homes Ltd. T/A Innovative Home Solutions:

These Designs, Plans and Drawings are the exclusive Property of Innovative Timber Frame Homes Ltd. T/A Innovative Home Solutions and are protected by copyright under EU, UK and Irish copyright and other laws. They may not be reproduced, distributed, published, modified, used to create derivative works or transmitted in any form or by any means, including photocopying, or other electronic or mechanical methods, wholly or in part, without the prior written consent of Innovative Home Solutions.



Innovative Home Solutions 18 Seagahan Road Armagh, BT60 2BH T: +44(0)28 3755 1482

info@innovativehomesolutions.co.uk

www.innovativehomesolutions.co.uk

**CLIENT** 

| PROJECT