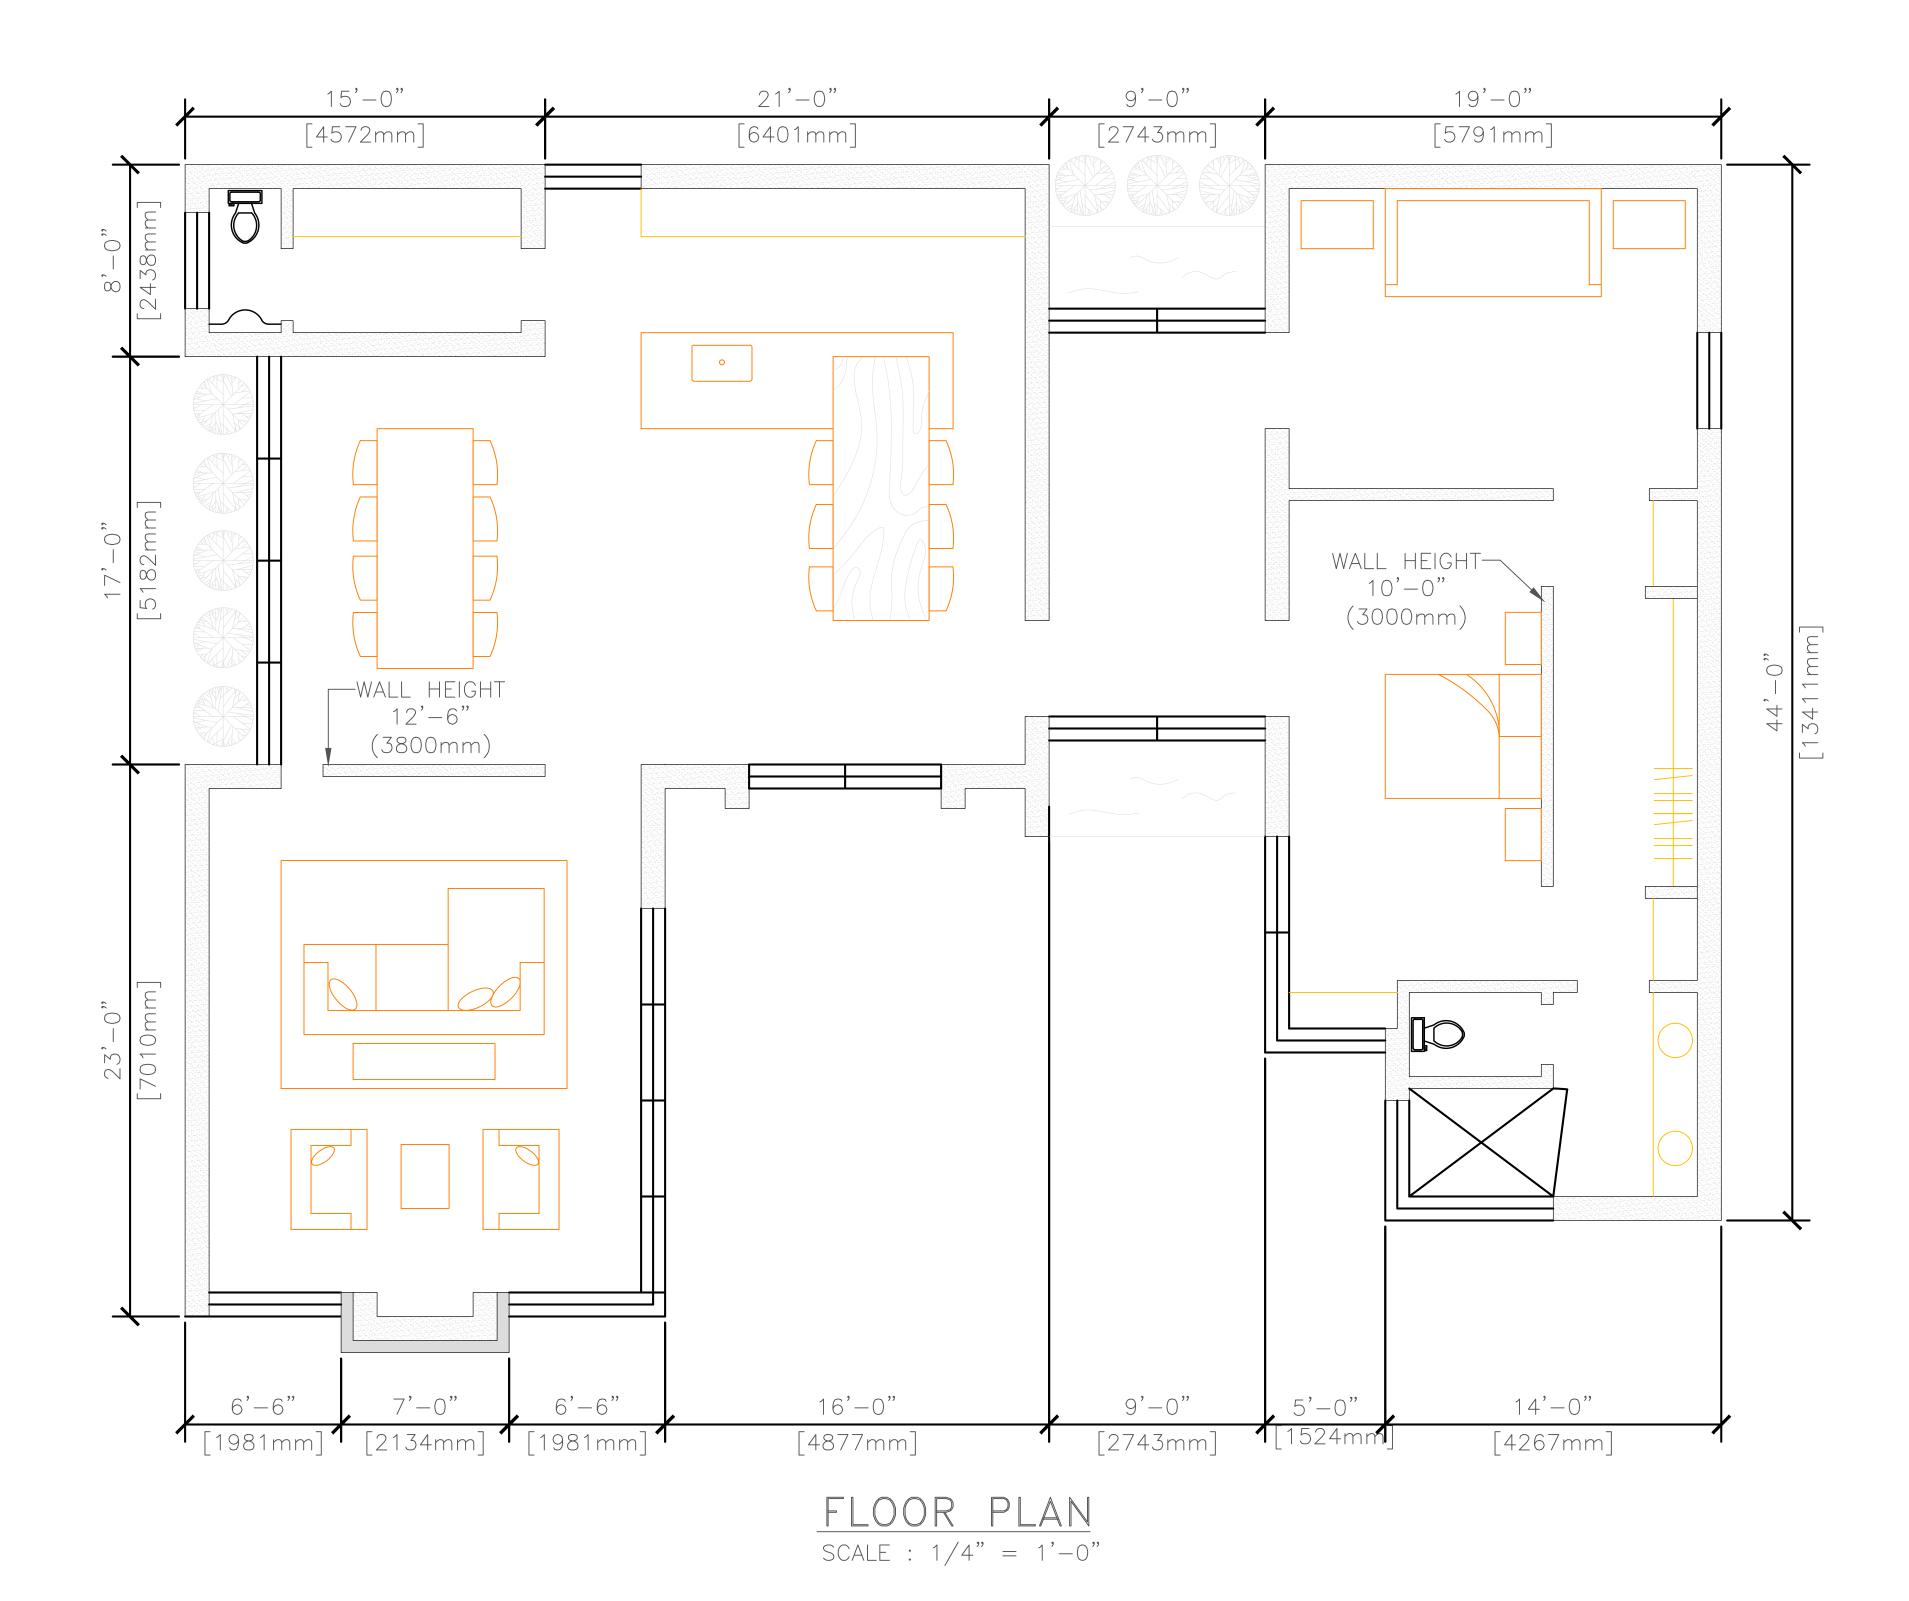

## PROJECT NUMBER

DRAWING TITLE

FLOOR PLAN

SHEET NO.

SCALE 1/4" = 1'-0" DATE 22.01.2016

Copyright © 2016 Innovative Timber Frame Homes Ltd. T/A Innovative Home Solutions:

These Designs, Plans and Drawings are the exclusive Property of Innovative Timber Frame Homes Ltd. T/A Innovative Home Solutions and are protected by copyright under EU, UK and Irish copyright and other laws. They may not be reproduced, distributed, published, modified, used to create derivative works or transmitted in any form or by any means, including photocopying, or other electronic or mechanical methods, wholly or in